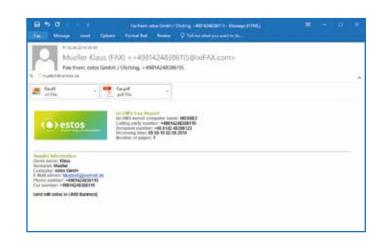

#### All messages at a glance

Management of all messages via a standardized interface directly on the workstation or on a mobile device via the e-mail client or a website in the user's browser.