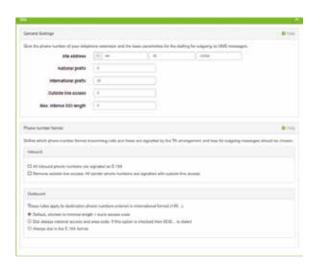

#### Simple operation via web configuration

New and unique in this area is the administration of the ixi-UMS Business system via a web browser of your choice. This saves time and makes setup easier.